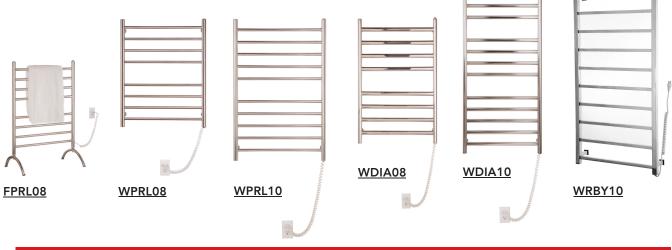

#### PEARL:

The PEARL Model is available in 2 wall mount sizes and 1 portable, free standing style.

PEARL models are 24 inches wide with heights of 30 and 36 inches. Each is constructed of high quality 201 stainless steel with round horizontal and vertical bars.

### **DIAMOND:**

The DIAMOND Model is available in 3 wall mount sizes.

PEARL models are 20 inches wide with heights of  $16^{1}/_{2}$ , 30 and 45 inches and are constructed of high quality 304 stainless steel with ovalesque horizontal and vertical bars.

### **RUBY:**

The RUBY Model is available in 2 wall mount sizes.

RUBY models are  $23^{1}/_{2}$  inches wide with heights of  $15^{1}/_{2}$  and 46 inches. Each is constructed of high quality 201 stainless steel with square horizontal and vertical bars.