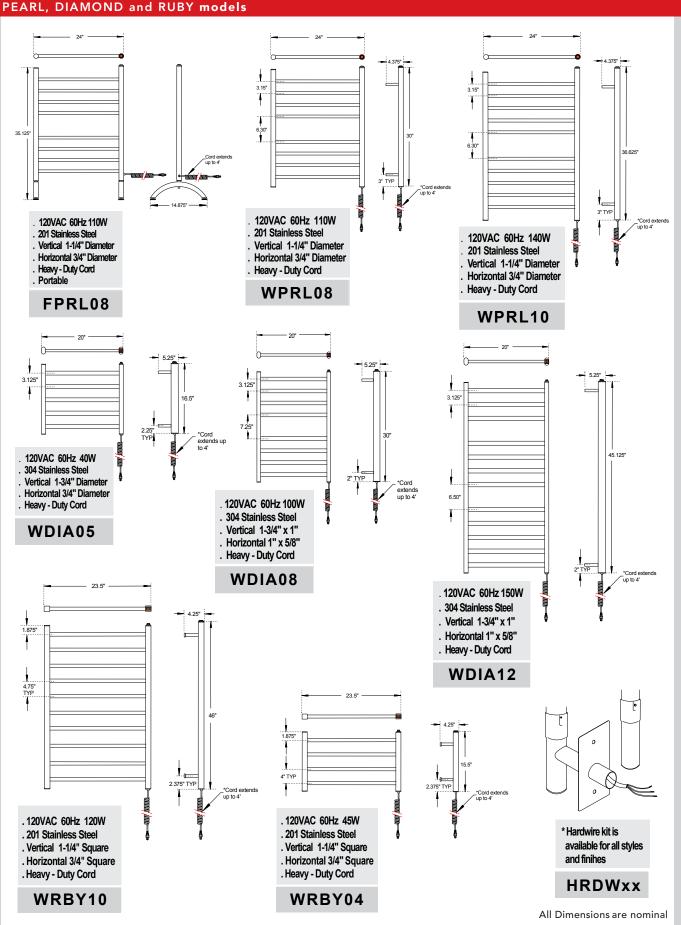

#### PEARL:

The PEARL Model is available in 2 wall mount sizes and 1 portable, free standing style.

PEARL models are 24 inches wide with heights of 30 and 36 inches. Each is constructed of high quality 201 stainless steel with round horizontal and vertical bars.

### **DIAMOND:**

The DIAMOND Model is available in 3 wall mount sizes.

PEARL models are 20 inches wide with heights of  $16^{1}/_{2}$ , 30 and 45 inches and are constructed of high quality 304 stainless steel with ovalesque horizontal and vertical bars.

### **RUBY:**

The RUBY Model is available in 2 wall mount sizes.

RUBY models are  $23^{1}/_{2}$  inches wide with heights of  $15^{1}/_{2}$  and 46 inches. Each is constructed of high quality 201 stainless steel with square horizontal and vertical bars.

### PEARL, DIAMOND and RUBY models

# **Specification Data**